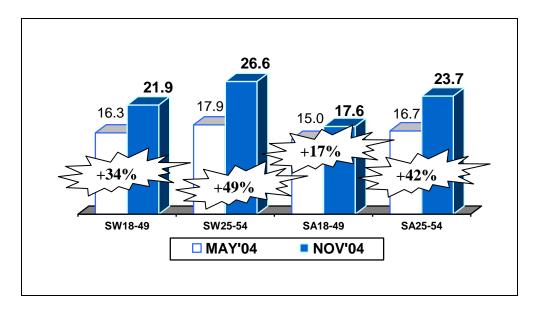

#### **Early Fringe Growth Summary**

• WFRV's **Oprah Winfrey** grew fabulously year-to-year in Nov'04 in all major demos:

| WFRV SHARE GAINS | SW18-49 | SW25-54 | SA18-49 | SA25-54 |
|------------------|---------|---------|---------|---------|
| Nov'03-Nov'04    | +93%    | +68%    | +81%    | +70%    |