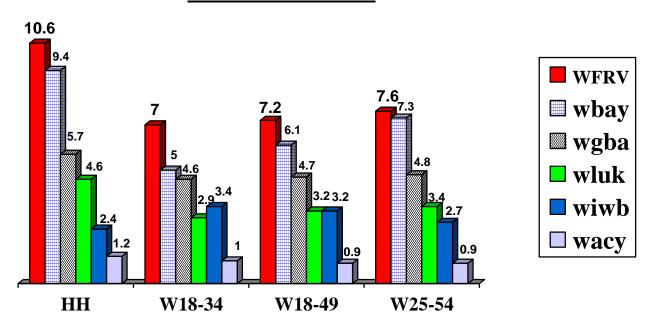

#### **MARKET FACTS:**

| STATION | CH# | AFFIL | OWNERSHIP              | REP         |
|---------|-----|-------|------------------------|-------------|
| WFRV    | 5   | CBS   | CBS Viacom             | TeleRep     |
| WBAY    | 2   | ABC   | YOUNG BROADCASTING     | ADAM YOUNG  |
| WLUK    | 11  | FOX   | EMMIS                  | HRP         |
| WGBA    | 26  | NBC   | JOURNAL COMMUNICATIONS | CONTINENTAL |
| WACY    | 32  | UPN   | JOURNAL COMMUNICATIONS | CONTINENTAL |
| WIWB    | 14  | WB    | ACME                   | MMT         |